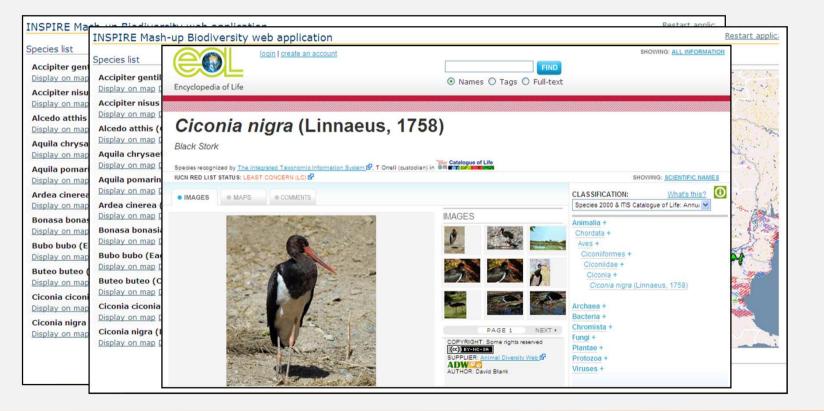

# Example of successful mashup application

Mash up application AT, BG and SK, call by JRC

http://geo.enviroportal.sk/geoserver/www/ps\_mashup/index.html

A multi-country project funded by the European Union and implemented by