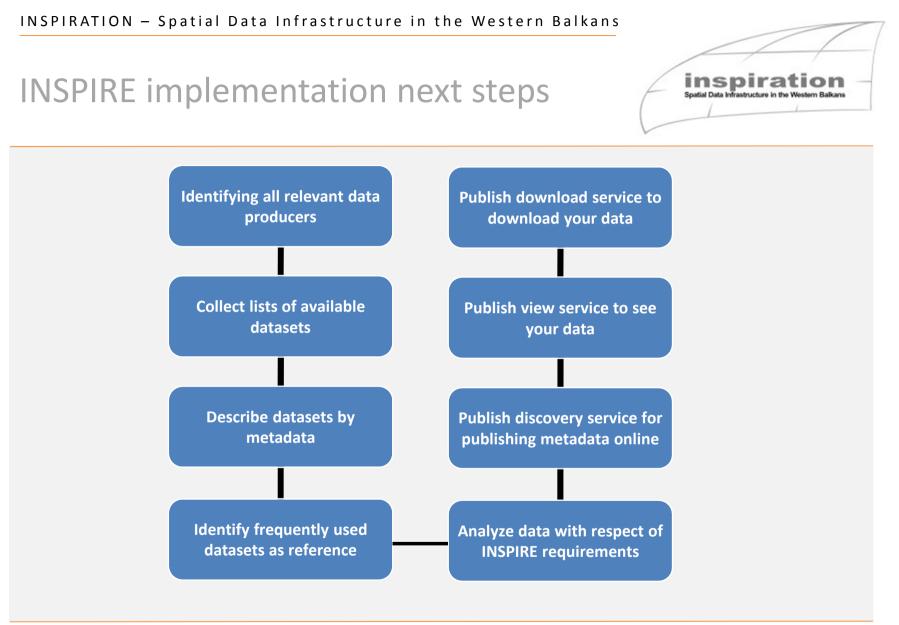

## Outline

- Basic information about Slovak environmental agency
- What is INSPIRE?
- Background for implementation of EU directive in Slovakia
- Legislative aspects of INSPIRE directive transposition in Slovakia
- Organizational aspect of INSPIRE implementation
- Technical aspects of INSPIRE implementation
- Relations between INSPIRE and NSDI
- INSPIRE applications in Slovakia
- Involvements at European level in order to support INSPIRE development and implementation
- Conclusion next steps, related topics eGovernement services