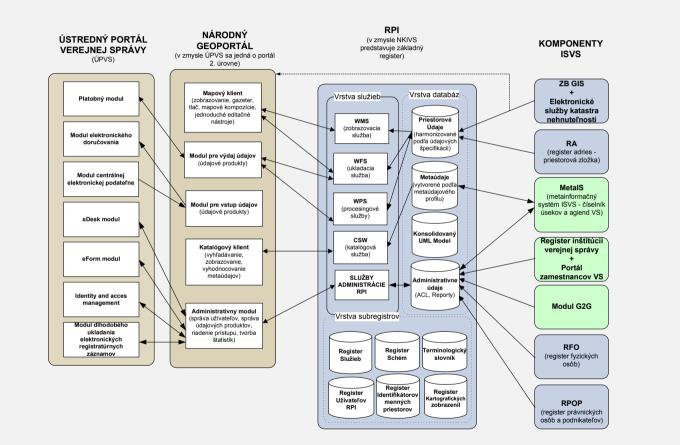

## Location of NSDI (spatial register and national geoportal in eGovernment)

A multi-country project funded by the European Union and implemented by

agency AUSTRIA umwelt bundes amt

- Data should be collected once and maintained at the level where this can be done most effectively
- It should be possible to combine seamlessly spatial data from different sources and share it between many users and applications
- Spatial data should be collected at one level of government and shared between all levels
- Spatial data needed for good governance should be available on conditions that are not restricting its extensive use
- It should be easy to discover which spatial data is available, to evaluate its fitness for purpose and to know which conditions apply for its use.