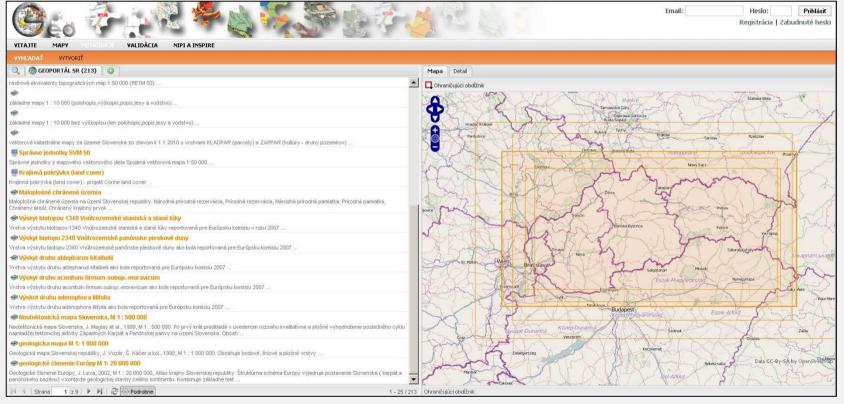

### Providing metadata records and national discovery service

Several scenarios for implementing discovery service and metadata records

- One national metadata catalog for all players
- Several metadata catalogs with one catalog on national level

### Slovakia scenario

Metadata catalog of MoE (operational)

Metadata catalog Geodesy, Cartography and Cadastre Authority (developing)

Metadata catalog of Slovak Road Administration (developing)

National metadata catalog (operational)

Providing metadata records and environmental discovery service

Providing fully compliant METADATA solution of MoE

http://geo.enviroportal.sk/catalog-client/

| Metainf       | infraštruktúra pre priestorové informácie<br>formačný katalóg                                                                                                                                         |                 |                                                                                                                                                                                                                             |                                       |                                                                                                                                                  |                                          |
|---------------|-------------------------------------------------------------------------------------------------------------------------------------------------------------------------------------------------------|-----------------|-----------------------------------------------------------------------------------------------------------------------------------------------------------------------------------------------------------------------------|---------------------------------------|--------------------------------------------------------------------------------------------------------------------------------------------------|------------------------------------------|
|               |                                                                                                                                                                                                       |                 |                                                                                                                                                                                                                             |                                       |                                                                                                                                                  |                                          |
|               | 0                                                                                                                                                                                                     |                 |                                                                                                                                                                                                                             |                                       | Odoberať GeoRSS   Reset                                                                                                                          |                                          |
| hľadávanie    | Výsledky vyhľadávania                                                                                                                                                                                 | - 123456789 +   |                                                                                                                                                                                                                             |                                       |                                                                                                                                                  |                                          |
| Jednoduché    | ⊨ ⊨ 1 2 3 4 5 6 7 8 9 → <del>«</del>                                                                                                                                                                  |                 |                                                                                                                                                                                                                             |                                       |                                                                                                                                                  |                                          |
| Rozšírené     | + Spáť na vyhľadávanie                                                                                                                                                                                |                 |                                                                                                                                                                                                                             |                                       |                                                                                                                                                  |                                          |
| ategórie      | • údajová sada   Úroveň ochrany: Verejnosť                                                                                                                                                            | City/in/portál  |                                                                                                                                                                                                                             |                                       |                                                                                                                                                  | Subscribe GeoRSS   Help                  |
| Jastavenia    | Maloplošné chránené územia                                                                                                                                                                            |                 |                                                                                                                                                                                                                             |                                       |                                                                                                                                                  |                                          |
| ару           | Maloplofné chránené územia na územi Slovenskej republi<br>amiatka, Chránený areal, Chránený krajinný prvok<br>Metainformačný katalóg rezortu životného prostredia                                     |                 |                                                                                                                                                                                                                             |                                       |                                                                                                                                                  |                                          |
| lásenie       | •údajová sada į Úroveň ochrany: Verejnosť                                                                                                                                                             |                 | 0                                                                                                                                                                                                                           |                                       |                                                                                                                                                  | and any part of the second second second |
| ateľské meno: | Veľkoplošné chránené územia                                                                                                                                                                           | Search          | Metadata details                                                                                                                                                                                                            |                                       |                                                                                                                                                  | 🔺 👒 🥥 🖬 🖉 💥 🗶                            |
|               | Veľkoplošné chránené územia na území Slovenskej repub                                                                                                                                                 | Simple search   | + Back to result page                                                                                                                                                                                                       | A                                     |                                                                                                                                                  | P                                        |
| 0:            |                                                                                                                                                                                                       | Extended search | nded carech                                                                                                                                                                                                                 |                                       |                                                                                                                                                  |                                          |
|               | •údajová sada į Úroveň ochrany: Verejnosť                                                                                                                                                             | GEMET Browser   |                                                                                                                                                                                                                             |                                       |                                                                                                                                                  |                                          |
| Philos        | Chránené vtáčie územia<br>Chránené vtáčie územia vyhlasované v rámci sústavy čl                                                                                                                       | Settings        | maupuosie ciraienie u ceima<br>Maloplošne chraneni zaveimi Slovenskej republiky. Národná prírodná rezervácia, Prírodná rezervácia, Národná prírodná pamiatka,<br>Prírodná pamiatka, Chránený areál, Chránený krajinný prvok |                                       |                                                                                                                                                  |                                          |
|               |                                                                                                                                                                                                       |                 |                                                                                                                                                                                                                             |                                       |                                                                                                                                                  | X52.                                     |
|               |                                                                                                                                                                                                       | Maps            |                                                                                                                                                                                                                             |                                       |                                                                                                                                                  | Ziina                                    |
|               | •údajová sada   Úroveň ochrany: Verejnosť                                                                                                                                                             |                 | Description Categorisation Binding Distribution Quality Metadata                                                                                                                                                            |                                       | Zálna Martin Popradivesov<br>Trencin Mevidza e Kosice<br>Trava Nitra Banska Bystrice                                                             |                                          |
|               | Územia európskeho významu                                                                                                                                                                             | Your Account    | Description Categorisation Binding Di                                                                                                                                                                                       | Binding Distribution Quality Metaoata |                                                                                                                                                  | Timava Nitra Barska Bystrid              |
|               | Územia európskeho významu vyhlasované rámci sústavy                                                                                                                                                   | Username:       | Description                                                                                                                                                                                                                 |                                       |                                                                                                                                                  | Stand of                                 |
|               |                                                                                                                                                                                                       |                 | Title:                                                                                                                                                                                                                      | Maloplošné chránené územia            | 1                                                                                                                                                | 2 th                                     |
|               | <ul> <li>údajová sada   Úroveň ochrany: Verejnosť</li> <li>ý Využívanie územia na interzívnu poľnohospodársku ú<br/>Atlas krajiny - kapitola 10.1. Limity a potenciály rozvoja<br/>limit).</li> </ul> | Password:       |                                                                                                                                                                                                                             |                                       | a na území Slovenskej republiky. Národná prírodná rezervácia, Prírodná rezervácia, Národná prírodná<br>, Chránený areál, Chránený krajinný prvok |                                          |
|               |                                                                                                                                                                                                       | Login Date:     | Date:                                                                                                                                                                                                                       | creation:                             | 2010-02-01                                                                                                                                       |                                          |
|               |                                                                                                                                                                                                       |                 |                                                                                                                                                                                                                             | publication:                          | 2010-02-01                                                                                                                                       |                                          |
|               |                                                                                                                                                                                                       |                 |                                                                                                                                                                                                                             | revision:                             | -                                                                                                                                                | ¢                                        |
|               | • údajová sada   Úroveň ochrany: Verejnosť                                                                                                                                                            |                 |                                                                                                                                                                                                                             | Role:                                 | author                                                                                                                                           |                                          |
|               |                                                                                                                                                                                                       |                 |                                                                                                                                                                                                                             | Individual name:                      | Peter Pastorek                                                                                                                                   |                                          |
|               | Atlas krajiny - kapitola 2.1. Historický vývoj osídlenia kra                                                                                                                                          |                 |                                                                                                                                                                                                                             | Organisation name:                    | Štátna ochrana prírody Slovenskej Republiky                                                                                                      |                                          |
|               |                                                                                                                                                                                                       |                 |                                                                                                                                                                                                                             | Position:                             | GIS-špecialista                                                                                                                                  |                                          |
|               |                                                                                                                                                                                                       |                 |                                                                                                                                                                                                                             | Phone:                                | 0484712032                                                                                                                                       |                                          |
|               |                                                                                                                                                                                                       |                 |                                                                                                                                                                                                                             | Facsimile:                            |                                                                                                                                                  | _                                        |
|               |                                                                                                                                                                                                       |                 |                                                                                                                                                                                                                             | Delivery point:                       | Tajovského 288                                                                                                                                   |                                          |
|               |                                                                                                                                                                                                       |                 | City:                                                                                                                                                                                                                       | 974 01 Banská Bystrica                |                                                                                                                                                  |                                          |
|               |                                                                                                                                                                                                       |                 | Administrative area:                                                                                                                                                                                                        |                                       |                                                                                                                                                  |                                          |
|               |                                                                                                                                                                                                       |                 |                                                                                                                                                                                                                             | Country:                              | Slovenská Republika                                                                                                                              |                                          |
|               |                                                                                                                                                                                                       |                 |                                                                                                                                                                                                                             | E-Mail address:                       | peter.pastorek@sopsr.sk                                                                                                                          |                                          |
|               |                                                                                                                                                                                                       |                 |                                                                                                                                                                                                                             | ETRS89 / LAEA Europe                  |                                                                                                                                                  |                                          |
|               |                                                                                                                                                                                                       |                 | Geographic bounding box (Extent type                                                                                                                                                                                        | West bound longitude:                 | 16.35242                                                                                                                                         | -                                        |