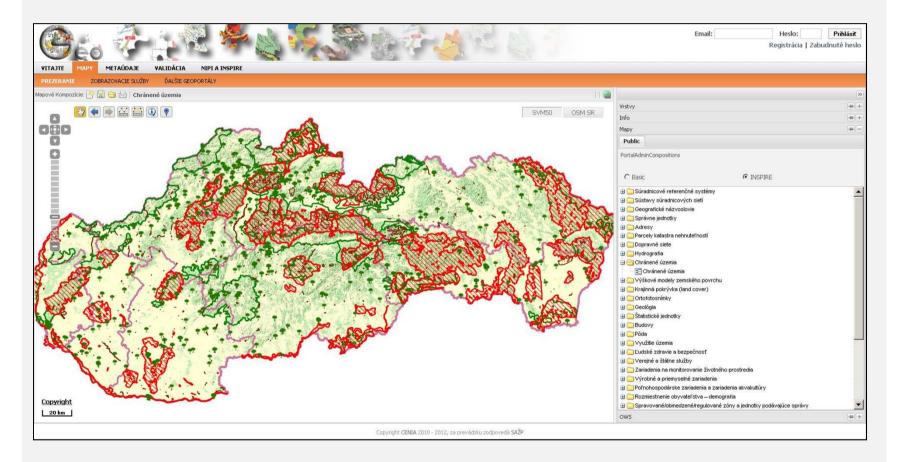

### Simple map viewer

A multi-country project funded by the European Union and implemented by

AGENCY AUSTRIA **Umwelt**bundesamt<sup>®</sup>

inspiration

Spatial Data Infrastructure in the Western Balkans

# Providing INSPIRE view services for reference datasets

Several scenarios for implementing view services

- Every obliged organization will have infrastructure for providing this obligation
- Some authority will provide necessary infrastructure for another data provides

### Slovakia scenario

MoE – SAZP provides architecture for all institutions within MoE except Geological institute Central Office of Geodesy&Cartography&Cadaster of SR provides it's own infrastructure Slovak Road Administration provides it's own infrastructure

National geoportal provides access to all accessible view services

.....