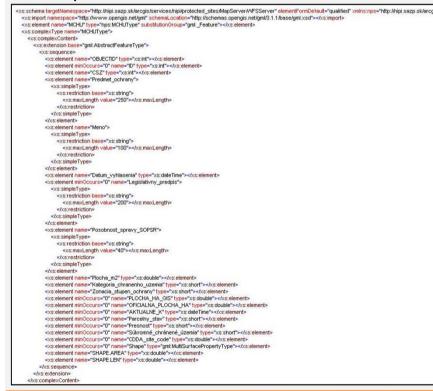

## Data theme's distribution

| Annex        | Name of theme                | Responsible (Provisionally)                                                  |
|--------------|------------------------------|------------------------------------------------------------------------------|
| I <b>-</b> 1 | Coordinate reference systems | Geodesy, Cartography and Cadastre Authority                                  |
| I – 2        | Geographical grid systems    | Geodesy, Cartography and Cadastre Authority                                  |
| I – 3        | Geographical names           | Geodesy, Cartography and Cadastre Authority                                  |
| I – 4        | Administrative units         | Ministry of Interrior of SR                                                  |
| I – 5        | Addresses                    | Ministry of Interrior of SR                                                  |
| I – 6        | Cadastral parcels            | Geodesy, Cartography and Cadastre Authority                                  |
| I <b>–</b> 7 | Transport networks           | Ministry of Transport, Construction and Regional Development of SR           |
| I – 8        | Hydrography                  | Ministry of Environment of SR                                                |
| I – 9        | Protected sites              | Ministry of Environment of SR                                                |
| II — 1       | Elevation                    | Ministry of Environment of SR; Ministry of Defense of SR; GCCA               |
| II – 2       | Land cover                   | Ministry of Environment; Ministry of Agriculture and Rural Development of SR |
| II – 3       | Orthoimagery                 | Third party                                                                  |
| II – 4       | Geology                      | Ministry of Environment of SR                                                |

### Data theme's distribution

| Annex           | Name of theme                                                    | Responsible (Provisionally)                                                            |
|-----------------|------------------------------------------------------------------|----------------------------------------------------------------------------------------|
| III – 1         | Statistical units                                                | Statistical Office of SR                                                               |
| III – 2         | Buildings                                                        | Cadaster of SR; Ministry of Economy of SR; Ministry of Interrior of SR                 |
| III – 3         | Soil                                                             | Ministry of Agriculture and Rural Development of SR                                    |
| III — 4         | Land use                                                         | Ministry of Agriculture and Rural Development of SR                                    |
| III – 5         | Human health and safety                                          | Ministry of Health of SR; Ministry of Environment of SR                                |
| III – 6         | Utility and governmental service                                 | Ministry of Environment of SR; Ministry of Health SR ; MV SR                           |
| III <b>–</b> 7  | Environmental monitoring facilities                              | Ministry of Environment of SR                                                          |
| III – 8         | Production and industrial facilities                             | Ministry of Economy of SR; Ministry of Environment of SR                               |
| III – 9         | Agriculture and aquaculture facilities                           | Ministry of Agriculture and Rural Development of SR                                    |
| III – 10        | Population distribution - demography                             | Ministry of Transport, Construction and Regional Development; Statistical Office of SR |
| III – 11        | Area management/restriction/regulation zones and reporting units | Ministry of Environment of SR                                                          |
| III – 12        | Natural risk zones                                               | Ministry of Environment of SR; Ministry of Interrior SR                                |
| III – 13        | Atmospheric conditions                                           | Ministry of Environment of SR                                                          |
| III <b>–</b> 14 | Meteorological geographical features                             | Ministry of Environment of SR                                                          |
| III – 15        | Oceanographic geographical features                              |                                                                                        |
| III – 16        | Sea regions                                                      |                                                                                        |
| III – 17        | Bio-geographical regions                                         | Ministry of Environment of SR                                                          |
| III – 18        | Habitats and biotopes                                            | Ministry of Environment of SR                                                          |
| III – 19        | Species distribution                                             | Ministry of Environment of SR                                                          |
| III — 20        | Energy resources                                                 | Ministry of Economy of SR; Ministry of Environment of SR                               |
| III – 21        | Mineral resources                                                | Ministry of Economy of SR; Ministry of Environment of SR                               |