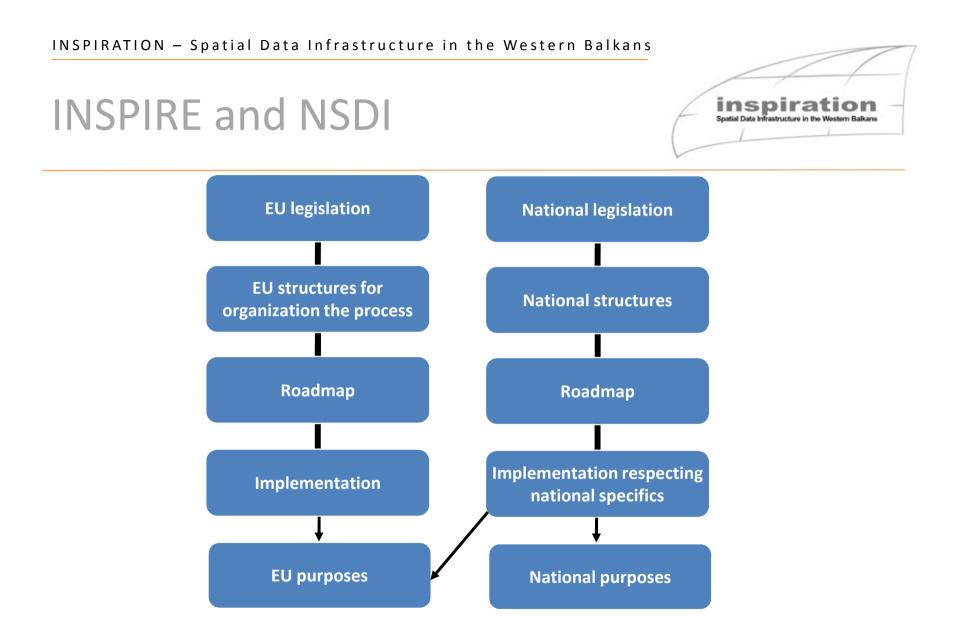

## **Transposition in Slovakia**

- Responsibility: set to Ministry of the Environment of the SR together with other Central State Offices – by the government decision No. 845 (the 3rd October 2007) - to transpose the Directive 2007/2/EC of 14 March 2007 establishing an Infrastructure for Spatial Information in the European Community (INSPIRE).
- Transposition: was carried out by an Act No. 3/2010 Coll. on National Infrastructure for Spatial Information (NISPI) – approved 2.12.2009 and entered into force 1.2.2010
- Regulations and commission decisions are automatically transposed to our legislation
- Implementation: follows INSPIRE Roadmap

### Role of INSPIRE on national level:

- Establishing useful legislation
- Defining requirements standards for NSDI very good template for national SDI coordination and technical implementation
- Roadmap of implementation time scheduler
- Effective way of sharing (exchange) data using standardized services
- Establishing community involved in the process
- Obligation to do something...