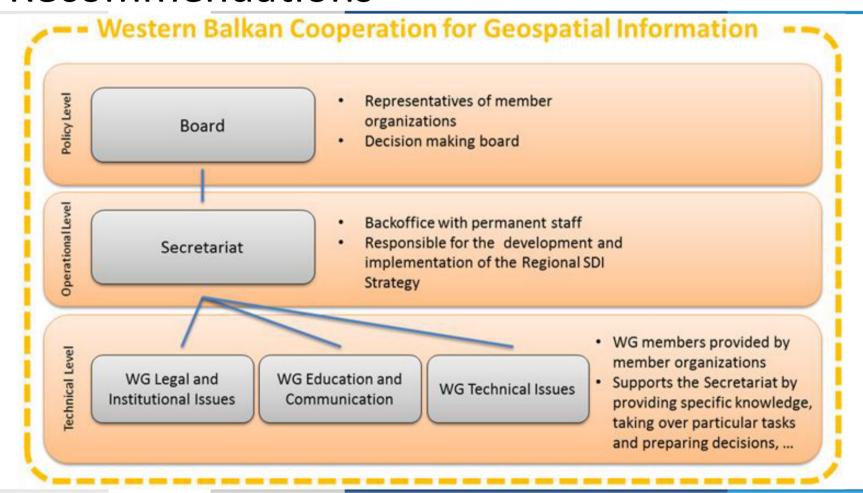

# Regional Level

- Initiatives taken to set up joint regional structures
  - Secretariat
  - Working Groups
  - Memorandum of Understanding
  - Metadata Portal
  - Project Web Page

# Regional Level Recommendations