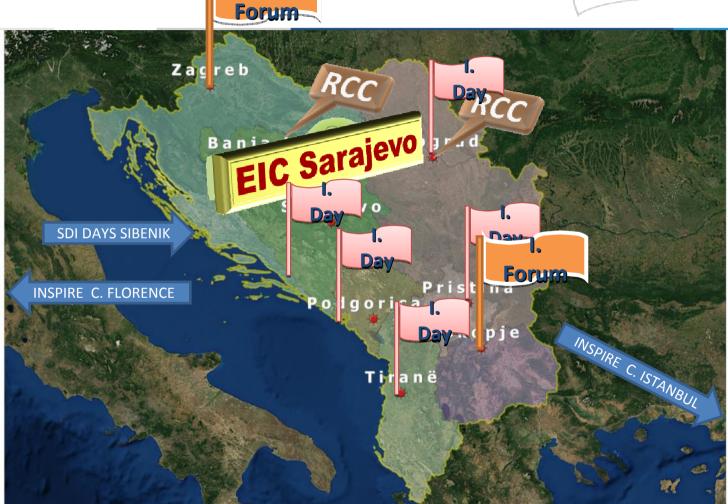

# **Subactivities**

- Web Page
- Regional Study & Recommendations
- **Ideas Competition**
- 2 Pilot Projects
- 2 INSPIRE Fora
- 5 INSPIRE Days
- 7 INSPIRE Brochures

# **Events**

- **Ideas Competition**
- 2 Pilot Projects
- 2 INSPIRE Fora
  - Zagreb
  - Skopje
- **INSPIRE Days** 
  - Pristina, Becici, Tirana, Mostar, Belgrade
- 2 European INSPIRE Conferences
- SDI Days Sibenik
- 7 INSPIRE Brochures
- SDI/INSPIRE Video Film
- 2 Cadastral Conferences supported